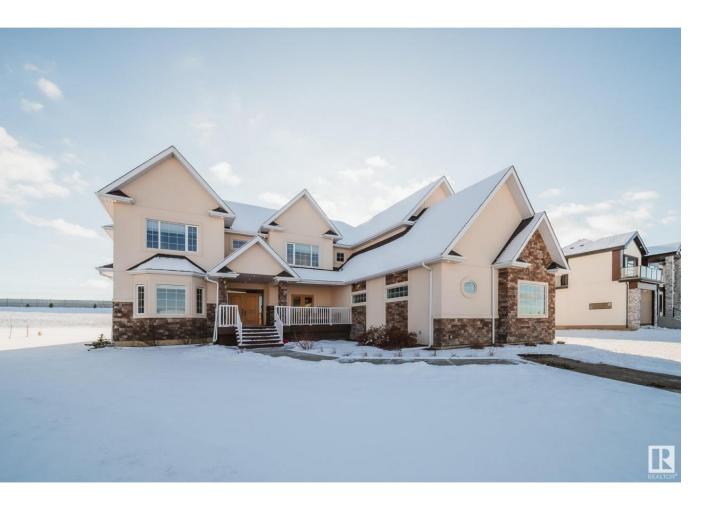

## Rural Parkland County Alberta

\$1,095,000

UNBELIEVABLE VALUE FROM THIS 7500 SQFT OF LIVING SPACE, FEATURING 7 BEDS, 7 BATHS, OVERSIZED 4 CAR GARAGE & LOCATED ON 1 ACRE OF LAND WITH CITY WATER/SEWER! You won't find a better deal in the current market, this acreage is ready & waiting for it's new owner. The home offers over 5000sqft above grade with another 2500 sqft in the fully finished basement - if that's not enough there is a separate entrance from the garage to the basement that is perfect for an in law suite, 2 more beds & theatre room. The main floor is bright, open & has a main floor den, formal & informal living & dining rooms plus a white modern kitchen. The kitchen & living rooms are the heart of the home & allow for soaring ceilings & views of the large South facing back yard. Upstairs is home to 5 beds, most of which have their own en suite, storage & lots of open to below. The primary bed features a gas fireplace, large en suite with custom tiled shower & walk in closet. Only minutes to Spruce Grove & Edmonton. This is a must see! (id:6769)