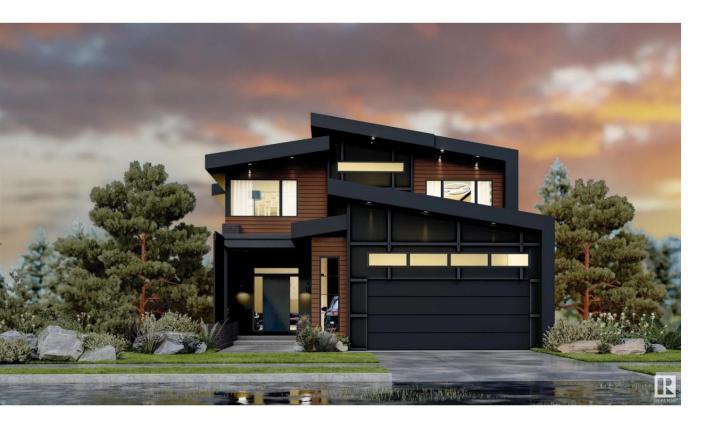

## Sherwood Park Alberta

\$1,275,000

A Kimberley Signature The New Hampshire is anchored by a show-stopping central staircase, with a dropped den and raised bonus room with 10 ceilings that play off a traditional split level. This magnificent home will take your breath away. The main floor features a fully open concept layout with stunning custom kitchen, huge living room, dining area, 1/2 bath, mudroom and dropped den. On the second level you are greeted by the beautiful bonus room with high ceilings and huge windows as well as the primary with spa ensuite, double walk in closets and balcony. On this floor you will also find two large bedrooms connected by their own Jack and Jill ensuite as well as a full laundry area with sink. This home is completed with a gorgeous modern exterior and walkout basement onto a green space. Located in one of Sherwood Park's best neighborhoods, walking distance to phenomenal amenities and of the last homes available in this phase this SHOWHOME is an absolute must see! (id:6769)