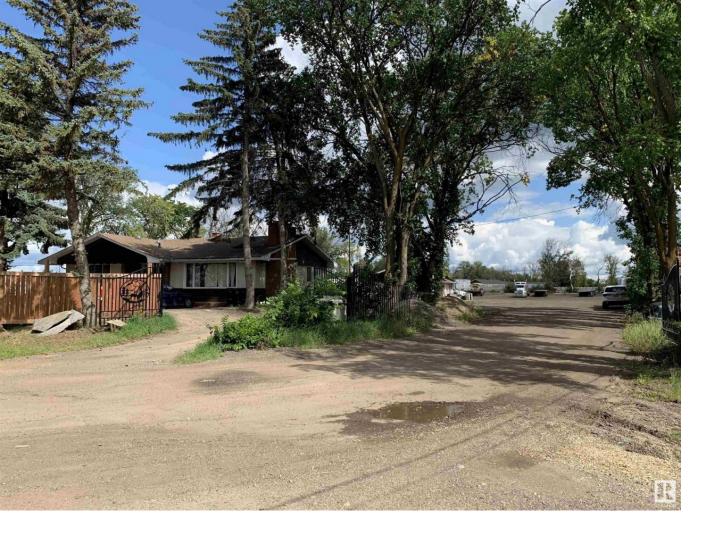

## Edmonton Alberta \$1,900,000

This magnificent 2.47 Acres of Land with a 1567 SF bungalow house is located in Maple Ridge Area Structure Plan and the Hurstwood Subdivision. Its Direct Development Control Provision Zoning (DC1) allows for multiple uses including permitted uses such as Temporary Storage, General Industrial Uses and limited contractor services. A fully gravelled yard is perfect for Truck Parking. The house comes with 5 bedrooms, 2.5 baths, 2 kitchens, a fully finished basement and a double detached garage. Close proximity to Anthony Henday, Sherwood Park Freeway and Whitemud Drive. (id:6769)