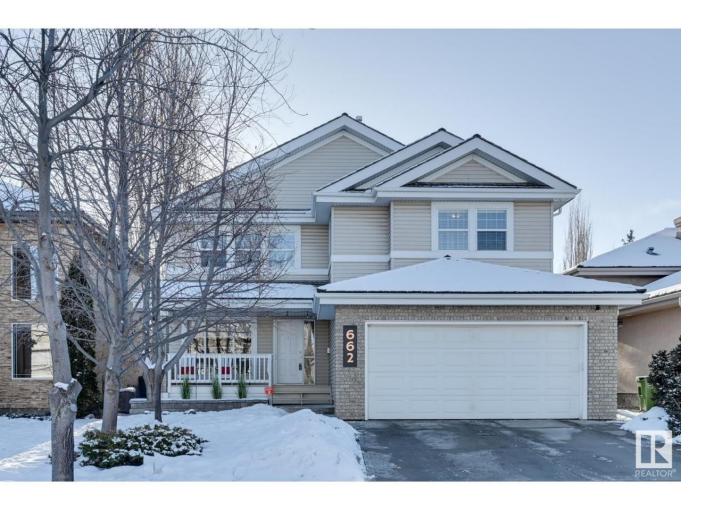

## Edmonton Alberta

\$649,800

Welcome to Exclusive PROPERTIES OF DONSDALE! This ORIGINAL OWNER & meticulously kept home will dazzle your socks off. With 2200 sqft on the upper two levels this almost carpet free home dons(dale) extensive use of HARDWOOD & ceramic tile throughout. The main features spaciously appointed connecting family & dining rooms. The DOUBLE SIDED FIREPLACE separates those areas to the eating nook & extensively RENOVATED KITCHEN (2022) featuring FULL HEIGHT cabinets, QUARTZ, SS APPLIANCES including gas stove, WALK THRU PANTRY. Home features 3 very SPACIOUS bedrooms, BONUS ROOM, 2.5 baths (full baths updated circa 2020). Primary ENSUITE is opulent with plenty of storage, separate shower, & jetted Jacuzzi Tub. Home comes with CENTRAL AC, recently added SYNTHETIC TURF, continuous CONCRETE CURBING, cobblestone walkways & more. Location is second to none with plenty of WALKING TRAILS connecting to RIVER VALLEY, proximity to WEST EDM MALL Shopping, HENDAY Ring Road, & highly acclaimed schools for tomorrow's bright minds! (id:6769)