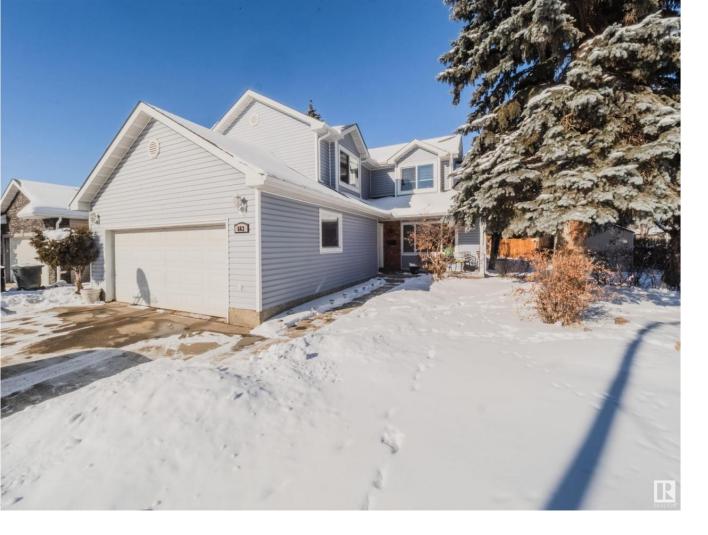

## Sherwood Park Alberta

\$439,702

ALMOST 2000 SQUARE FEET....4 BEDROOMS, SOUGHT AFTER VILLAGE ON THE LAKE.....DOUBLE ATTACHED GARAGE.....CUTE AS A BUTTON....FULLY FINISHED BASEMENT.....~!WELCOME HOME!~ Stunning curb appeal your greeted by a large front foyer, and big DROP ZONE:) you'll see...to your right is the classic living room( tons of natural light) behind is the bright kitchen and a formal dining room; has a den with a PERFECT WOOD BURNING FIREPLACE, that is just awesome! The Upper level has 3 bedrooms and 4 pce bath that includes a large primary bedroom with a 3 pce ensuite. The fully finished basement has another large bedroom, family room and laundry room. Upgrades include newer carpet, Fridge and fresh paint. The rear yard has a large deck, roof is less than 10 years old, windows in the basement and upstairs all in the last year, nicely planted trees and is well designed. Close walking distance to the Lake, Playgrounds, Schools and Shopping. (id:6769)