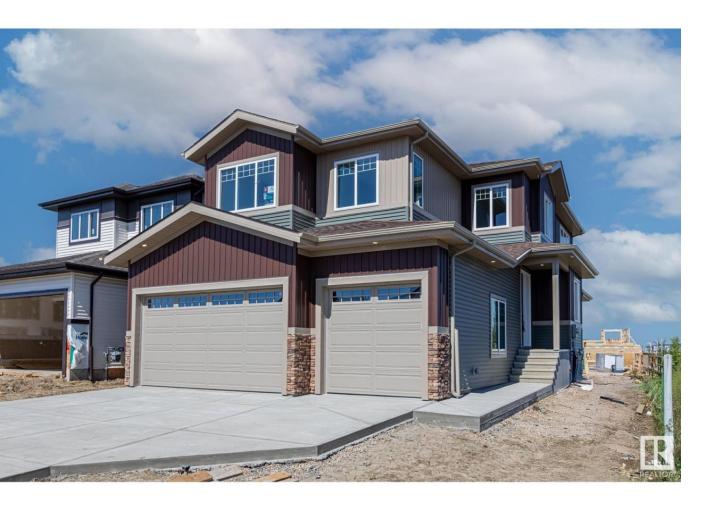

## Spruce Grove Alberta

\$720,000

BRAND NEW! MOVE IN READY! Craftsman Home by LCM Construction located in the Hilldowns neighborhood, Spruce Grove! This corner lot, 2 story home offers exceptional curb appeal w/olive vinyl exterior, white window & door trim, tan triple garage doors, with complimentary stone on the front. Main Floor boasts a modern floorplan w/9ft ceilings, vinyl plank flooring, flex/office room, mudroom w/built in bench, 20ft open to below living room w/ feature wall/fireplace, large kitchen w/4ft wide quartz island, walkthrough pantry, SS appliances & modern black fixtures & hardware. Upstairs offers an open bonus room, carpet flooring, laundry room w/quartz countertop, 2 large bedrooms & a spacious primary bedroom w/5 piece ensuite, modern soaker tub, tiled shower, enclosed toilet & walk-in closet. Enjoy entertaining in the spacious backyard w/a covered deck featuring plank style vinyl flooring. Bonus, AC unit, Side door entry, 125 amp electrical service, 9ft ceiling on all floors, w/ 12ft ceiling in garage. (id:6769)