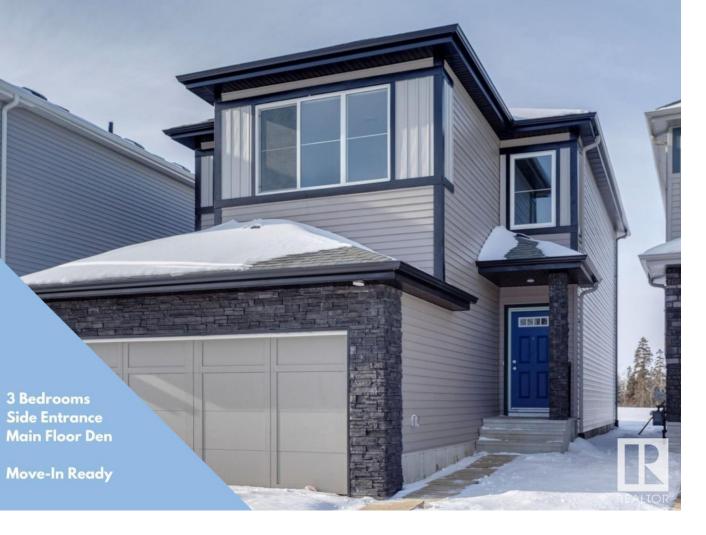

## Edmonton Alberta

\$549.900

The Apex is an Evolve model has everything you want and need in a home. Double attached garage & separate side entrance. 9 ft. ceilings & Luxury Vinyl Plank Flooring throughout the main floor. Inviting foyer with convenient bath with pocket door off to the side. Open concept Nook, Great Room & Kitchen. The highly functional U-shaped kitchen has quartz counter-tops, an island with flush eating ledge, microwave shelf, full height tiled kitchen backsplash, a chimney style hood fan, Silgranit sink, plenty of cabinets with soft close door & drawers. Great room and kitchen have large windows and a door to the back yard. A den completes the main floor. A bright primary bedroom offers a 3-piece ensuite with a tub/shower combo and a substantial walk-in closet. ENERGY REBATE Qualified Home. This home is BUILT GREEN and has been Energy Modeled. Homes purchased with Mortgage Insurance will qualify for Energy Rebates to the Buyer, from the Federal Government. (id:6769)