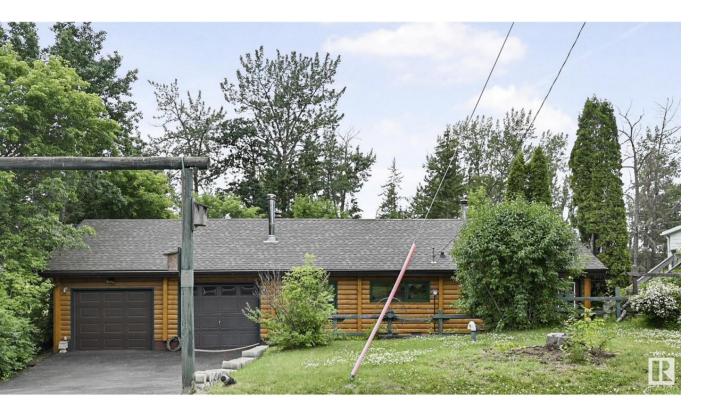

## Rural Parkland County Alberta

\$449,900

Lake living in Spring Lake! Beautiful log cabin is on 2.5 lots backing onto greenspace and lake across the field. This timeless LOG cabin has 2 bedrooms on the main level and 3rd bedroom in the basement. Open concept kitchen, dining area and great room. Wood fireplace in the great room creates a warm and inviting atmosphere as you look through the many windows to the amazing view of the backyard. 4 piece bathroom and laundry complete this level. Basement is fully finished and features a vintage bar area, a wood burning stove, living area and 3rd bedroom. Double oversized detached garage with drive through on one side to the back and separate parking pad for visitors. Large deck with pergola is the perfect place to sit and enjoy the fantastic view. Located on 2.5 lots, this massive yard is peaceful and serene. Fruit trees, shrubs, 3 sheds, one stocked with enough wood for a long time. Spring Lake is 10 min from Stony Plain. and is perfect for boating, fishing and winter activities. Lake Living! (id:6769)