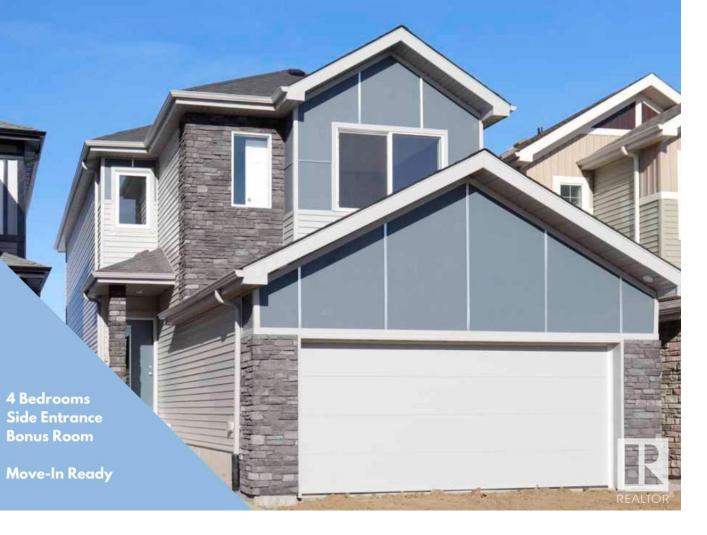

## Edmonton Alberta

\$514,900

The Allure is an Evolve model has everything you want and need in a home. 9' ceilings on main floor, double attached oversized garage & separate side entrance. Luxury Vinyl Plank Flooring throughout the main floor. Inviting foyer leads to the highly functional U shaped kitchen that has generous quartz counter-tops (throughout home) a Peninsula island with flush eating ledge, microwave shelf, Moen Indie black matte kitchen faucet, silgranit sink, full height tiled kitchen backsplash and plenty of cabinets. Great room and nook have large windows and sliding glass patio doors. There is a mudroom with a built-n bench and a large closet and a 1/2 bath around the corner that complete the main floor. A bright primary bedroom offers a substantial walk-in closet and a 3 piece ensuite. ENERGY REBATE Qualified Home. This home is BUILT GREEN and has been Energy Modeled. Homes purchased with Mortgage Insurance will qualify for Energy Rebates to the Buyer, from the Federal Government. (id:6769)