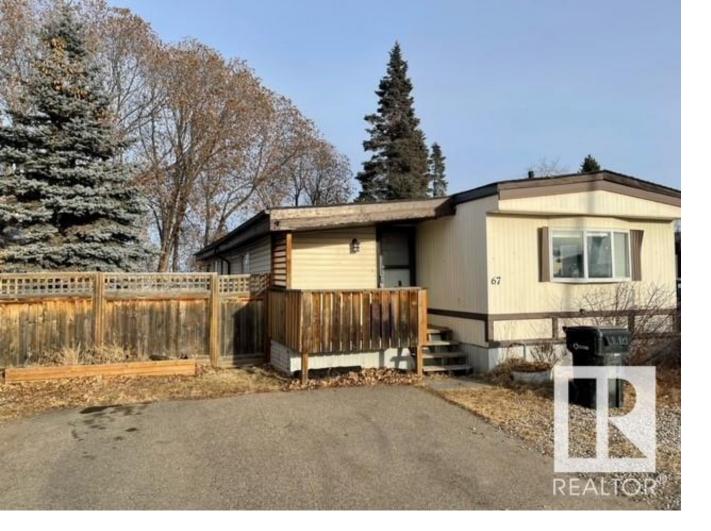

## Morinville Alberta

A GREAT STARTER HOME OR FIX & FLIP INVESTMENT PROPERTY! WHY RENT WHEN YOU CAN OWN!! CHECK OUT THIS OVERSIZED, 1475 SQ.FT+ MOBILE WITH ADDITION. HUGE SIDE YARD W/ 8X8 SHED, 10X10 DECK OUT THE BACK DOOR. 7X10 FRONT DECK/PORCH. 3 BEDROOMS, NEWER 4PC BATH, HUGE LIVING ROOM & A FAMILY ROOM WITH A MANTEL STYLE GAS FIREPLACE SPACIOUS FRONT KITCHEN WITH BIG BAY WINDOW, CABINETS GALORE OVERLOOKING A SIZEABLE DINING ROOM. LAMINATE FLOORING THROUGH OUT FULLY FENCED, LOTS OF PAVED PARKING. EXTRA NEW FLOORING AND BASEBOARDS MATERALS & METAL ROOFING ALL INCLUDED. LOT FEES ARE CURRENTLY \$580/MONTH AND INCLUDE WATER, SEWER AND GARBAGE PICK UP. WELL MANGED HOME PARK. QUITE COUNTRY LIVING BUT STILL IN TOWN. WALKING DISTANCE TO SCHOOLS, SHOPPING, MAIN STREET OF MORNINVILLE! MINUTES FROM ST ALBERT. BRING ALL OFFERS MUST SELL! (id:6769)