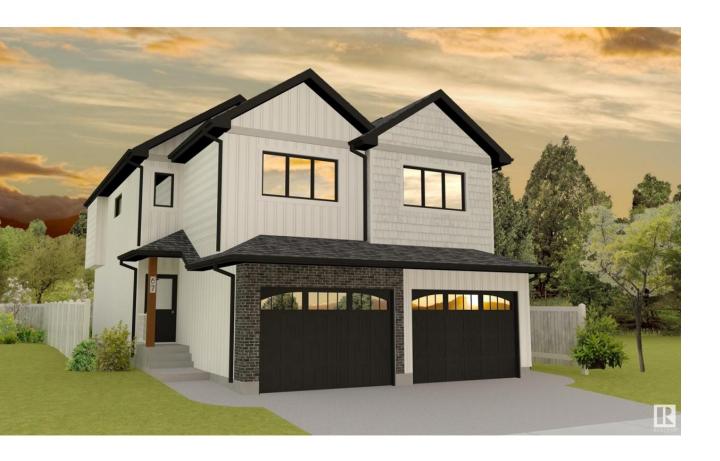

## Edmonton Alberta

\$399,900

Introducing Copperwood Close by Ironstone Home Builders! Bordering lush forests to the North in The Grange District Park, Copperwood Close is a beautifully designed new community offering the best in parkside living. Featuring a stunning modern farmhouse design, the Lodgepole model features 3 spacious bedrooms, 2.5 baths, open concept main floor w/9ft ceilings, luxury vinyl plank flooring, a well equipped kitchen upgraded w/5 appliances & quartz counters, a bright great room open to the cozy dinning area. The upper level features upgraded plush carpeting, an upper level den/tech room, upper level laundry, the primary bedroom features a generous sized walk-in closet & a 4pc en-suite bath w/soaker tub, 2 spacious bedrooms & a 3pc shower bath. The home comes complete w/10 year Home Warranty, fully landscaped, rear deck & fence plus a single oversized 21' deep attached garage. Don't miss out on this exclusive collection of expertly crafted & meticulously designed homes on the Park in The Hamptons. (id:6769)