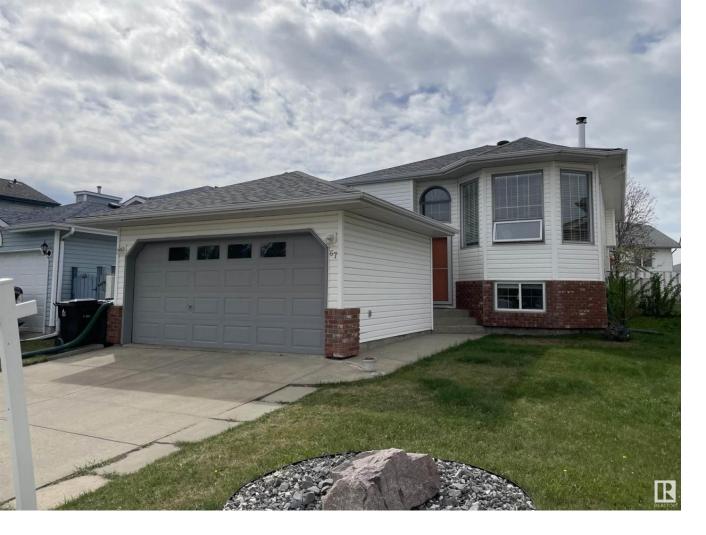

## Spruce Grove Alberta \$405,000

This bilevel in the wonderful area of Deer Park has one larger bedroom with 3 pce ensuite on the main floor and 3 bedrooms on the lower level as well as a family room and utility area. Many renovations have been done such as new kitchen cabinets,tile splash,centre island , storage cabinets and more. A woodburning stove and newer appliances complete the package. A newer stack washer and dryer as well as a hot water tank were put in about 2 years ago. The double front drive garage has built in work shelves and a rear man door to the rearyard. Outside is an all fenced and landscaped yard with a new deck off the kitchen, an Apple and Plum tree as well as a raspberry patch. 5 minutes and your on the freeway. And best of all a new roof was installed in 2019. (id:6769)