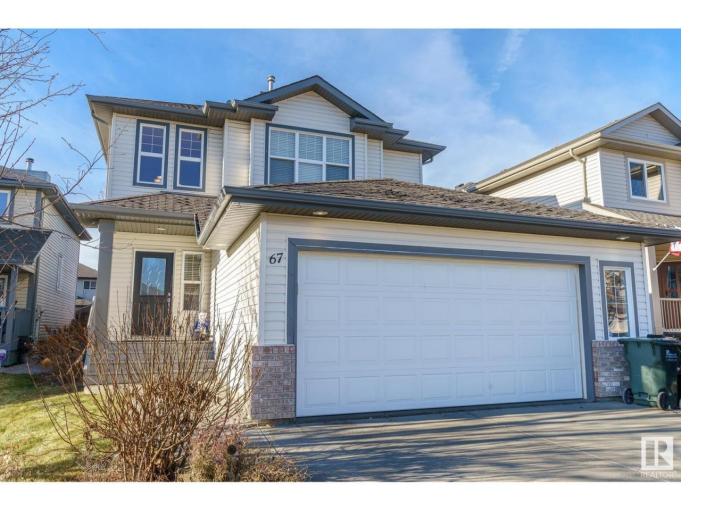

## Sherwood Park Alberta

Beautiful 2-Storey home in Foxhaven boasting over 2800 sq ft of living space including a warm wide open carpeted sun room with its own gas fireplace. The main floor has beautiful hardwood flooring and ceramic tile throughout. The spacious kitchen actually has a large walkthrough pantry that gives easy access to the mudroom/2 car garage, 2pc bathroom, and front entrance. The premium built extended dining room leads into the warm living room with a tiled corner fireplace and lots of natural light. Upstairs has 2 bedrooms and a 4 piece bathroom as well as the primary with a spacious 4 piece en-suite with soaker tub. In the basement there is an open rec room, through the hallway we have a den framed for a bedroom, and an incredible 3 piece bathroom with granite tiles and walkthrough shower. This air-conditioned homes backyard has an additional deck, a wood burning fireplace, and has trees along the perimeter for ample privacy. (id:6769)