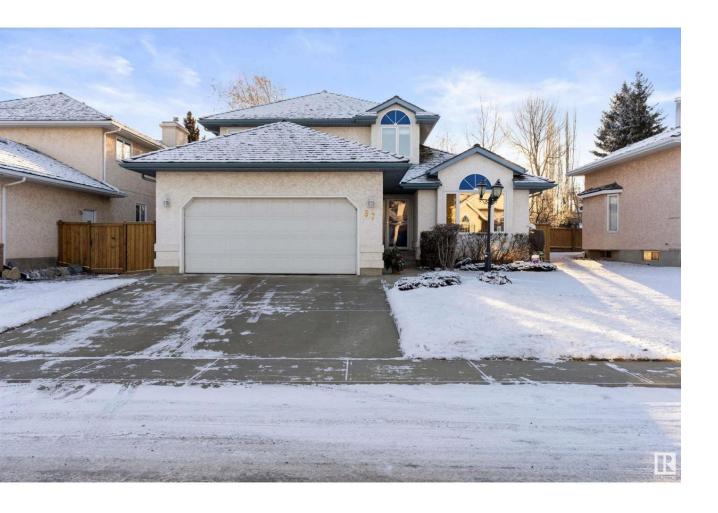

## Sherwood Park Alberta

\$549,900

Stunning gem in the sought after community of Nottingham. This well maintained 2-story home is great for the growing family and steps to the many parks Nottingham has to offer. Walk into this beautiful property to a large foyer, bright living room with adjoining formal dining room. Oak kitchen with new quartz countertops, sink and faucet. Cozy family room with gas fireplace. Main floor bedroom and laundry room. Upstairs offers airy master bedroom with a 4pce ensuite. 2 additional bedrooms a 4 pce bathroom with new tub surround. Basement is fully finished with oversized recreation room, bar, den with TONS of storage. Private backyard oasis offers a newer deck and fence, shrubs and fruit trees. Windows and eavestrough have recently been replaced. Cedar roof is not original and has many years left. Close to all schools and amenities. (id:6769)