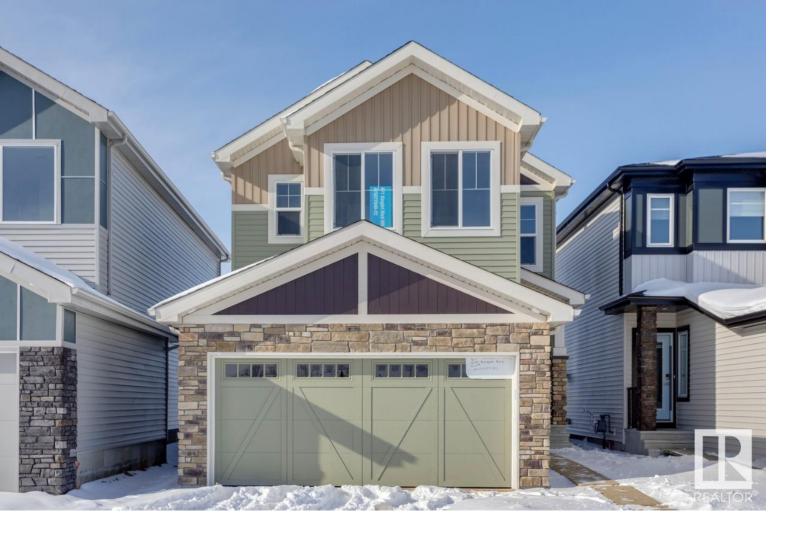

## Edmonton Alberta \$529,900

The Apex is an Evolve model has everything you want and need in a home. Double attached garage & separate side entrance. 9 ft. ceilings & Luxury Vinyl Plank Flooring throughout the main floor. Inviting foyer with convenient bath with pocket door off to the side. Open concept Nook, Great Room & Kitchen. The highly functional U-shaped kitchen has quartz counter-tops, an island with flush eating ledge, microwave shelf, full height tiled kitchen backsplash, a chimney style hood fan, Silgranit sink, plenty of cabinets with soft close door & drawers. Great room and kitchen have large windows and a door to the back yard. A den completes the main floor. A bright master suite offers a 5-piece ensuite with double sinks, a tub and a walk-in shower w/ glass doors. The substantial master walk-in closet is accessed through the ensuite. There is a convenient bonus room, a main 3-piece bath, a laundry room and two more comfortable bedrooms with plenty of closet space. (id:6769)