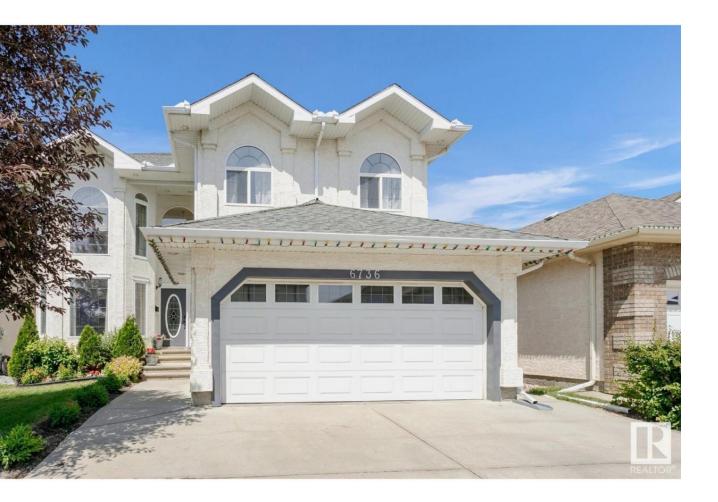

## Edmonton Alberta \$850,000

Gorgeous vey well maintained 6 Bedroom with potentially 8 Bedrooms by utilizing other basement rooms, 6 Bath 2-storey located in the Edmonton SW Community of Summerside. Main features include a living room, formal dining area, island kitchen with loads of cupboard space, family room, office that can be used as a bedroom leading to a 4-piece bath. Upper level has 4 spacious bedrooms, with the primary having a 5-piece en-suite and a walk-in closet, and 2 of the bedrooms share a Jack & Jill 4-piece bath. As well, there is a 5-piece family bath. The basement is fully developed with a separate entrance to an in-law suite with a kitchen, dining area, living room, 2 additional bedrooms, a 4-piece and a 2-piece bath, a family room and a laundry room. Comes with a double attached garage, gorgeous landscaped back yard and a deck. What a great place to call home and is a real pleasure to show. (id:6769)