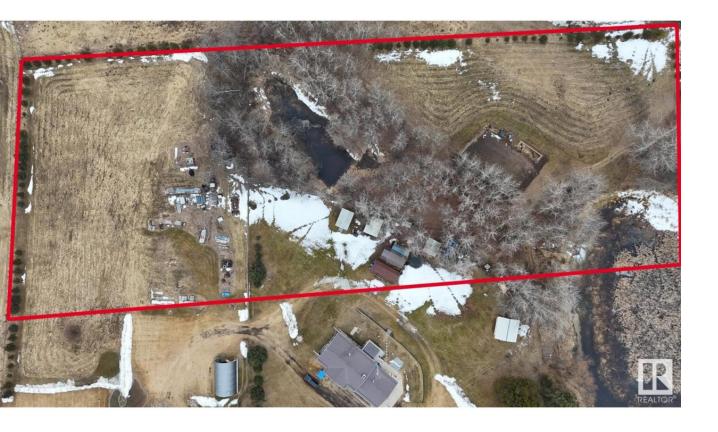

## Rural Parkland County Alberta

\$189,900

3.14 acres in Hycrest Place I, only 10 minutes northwest of Stony Plain. This lot is partially treed, partially cleared, with a large pond, huge garden and various outbuildings. Power and gas are at the property line. Fenced on 3 sides. Close to fishing and nature trails (walking, cross country skiing & horseback riding) at Chickakoo Lake Recreation Area. An easy 5 minute drive to Yellowhead Highway and only a 20 minutes to Edmonton. (id:6769)