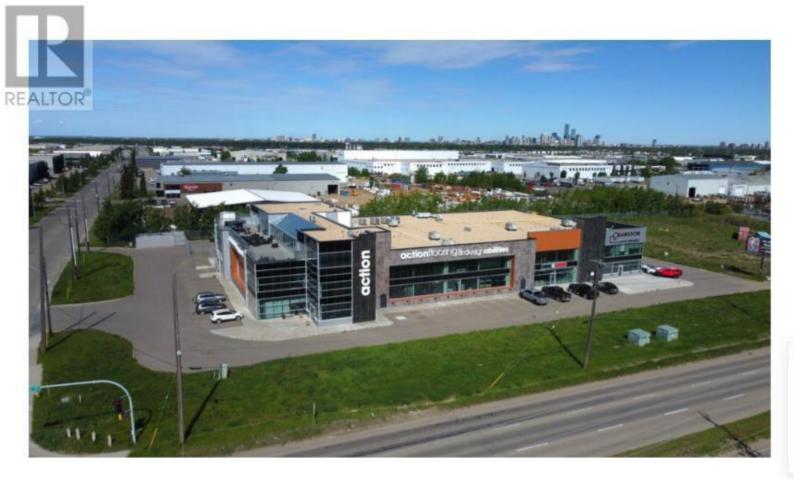

## 6810 50 Street Edmonton Alberta

\$18,500,000

Click brochure link for more details\*\* The Action Flooring Building is a small bay mixed-use property with 57,221 square feet of leasable area on a 4.22 acre site. This opportunity is ideal for a business seeking to occupy the building. It contains office, retail showroom, and warehouse space with 10 loading doors. There are approximately 1.64 acres of excess land on the north side of the site ideally positioned for an expansion, parking lot, or future development. The Property is 14.4% occupied by tenants, with the other 85.6% ready for an owner-user who will benefit from the in-place income. The Property is located on the northwest corner of 68th Avenue and 50th Street, a high traffic intersection travelled by 29,200 vehicles per day. Situated in the Roper Industrial node, the Property is only 2km from Whitemud Drive (Highway 14) and 6km from Anthony Henday Drive. (id:6769)