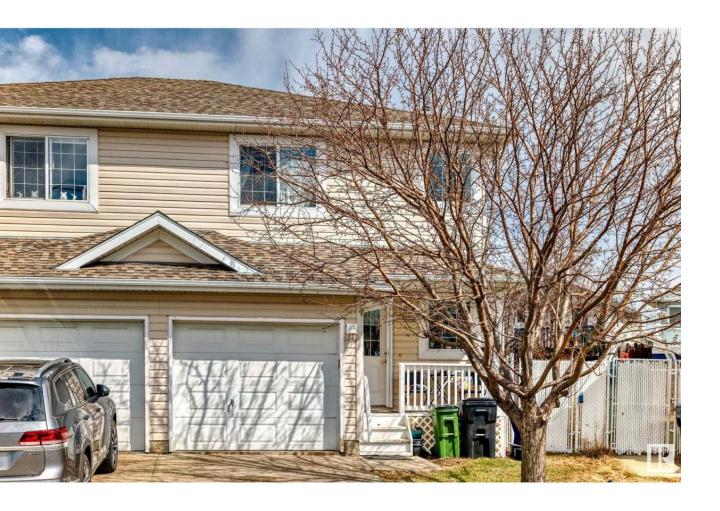

## Edmonton Alberta

\$400.000

Welcome to your new home in the vibrant community of Ozerna! This beautiful 1250sq. ft. half duplex offers a perfect blend of comfort and functionality. This home features a spacious foyer leading to a convenient half bath, garage access, and an open-concept kitchen equipped with a central island, laminate countertops, white cabinetry, and LED lighting. The generous dining and living areas with natural light and laminate flooring . Step through the patio doors to a HUGE backyard complete with a tiered deck and storage shed--ideal for outdoor entertaining. Upstairs, the expansive primary suite boasts his-and-hers closets and a shared main bath with a separate pocket door. Two additional bedrooms, including one with a walk-in closet, provide ample space . The fully finished basement includes an open family room with durable linoleum . Additional amenities a single attached garage , ample parking space. Located close to schools, shopping centers, public transit, and the scenic Ozerna Park . (id:6769)