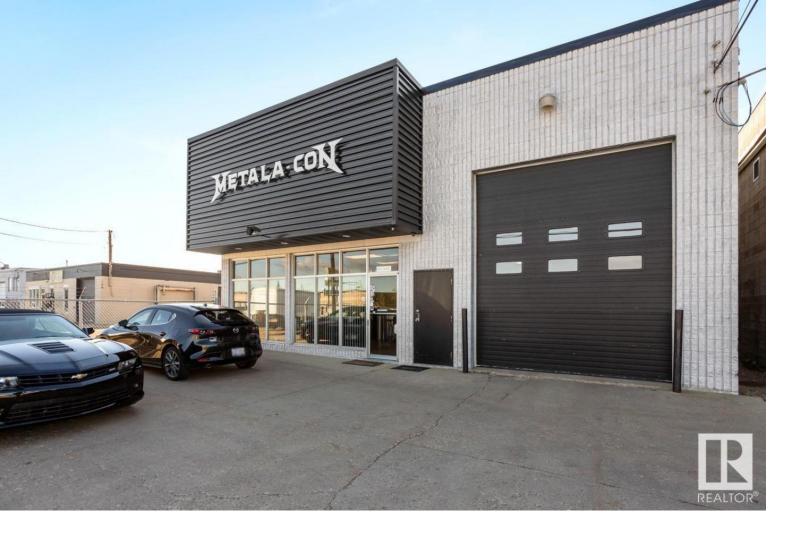

## Edmonton Alberta

\$1,049,702

LOCATED ON .15 ACRES......APPROX 5700 SQ FEET.......JUST OVER 4300 SQ FOOT ON THE MAIN FLOOR.....AMPLE PARKING IN FRONT.....PERFECT CENTRAL LOCATION.....IM zoning.....IMMED OCCUPANCY....FOR SALE/ OR LEASE..... this is a Swiss army knife unit; functional in design, lobby/ admin room, good size office, and 2 piece bathroom in front. Shop has 17' 9 ceilings, 2600+ warehouse with large commercial overhead door 12' wide 14' high. mezzanine added in the back, could have multiple offices, storage rooms 2 more bathrooms (full shower upstairs, and kitchen/ coffee room down, stand alone space ready for immediate occupancy (id:6769)