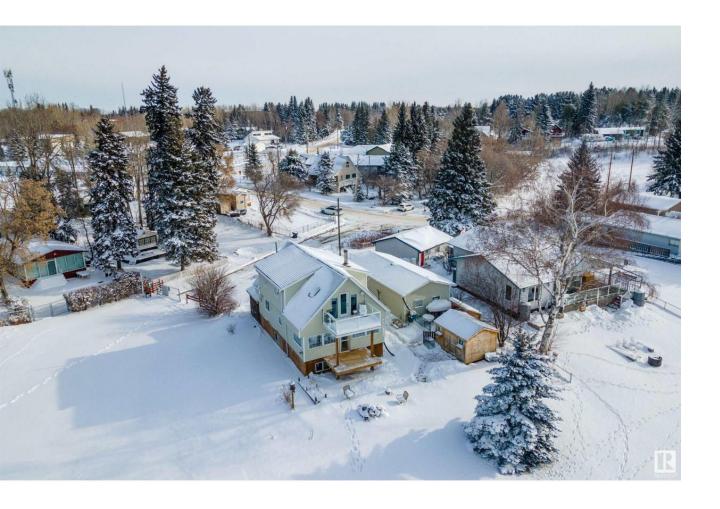

## Rural Parkland County Alberta

\$399,000

This STUNNING Lakefront Property awaits! How would you like to wake up to beautiful, UNOBSTRUCTED VIEWS OF SPRING LAKE? This charming 2 bedroom, 2 bathroom open concept home is waiting for your personal touch, and will make you feel like youre LIVING ON AN ACREAGE with the vast open LAKEFRONT SPACE in the BACKYARD. The cozy wood stove keeps heating costs to a minimum and the NEW ICF BASEMENT with SEPARATE ENTRANCE features in-floor heating and is ready to be finished to your liking. This home is just STEPS AWAY FROM THE WATER and as a resident of the Village you will have YEAR-ROUND RECREATIONAL ACCESS to a multitude of seasonal activities from paddle boarding to ice fishing. Stony Plain is located just 12km away and if you commute to work, you will have QUICK ACCESS to HWY 16A. Upgrades Include: ICF Basement Foundation, Holding Tank, Gas Line, Tankless Hot Water - 2017 (id:6769)