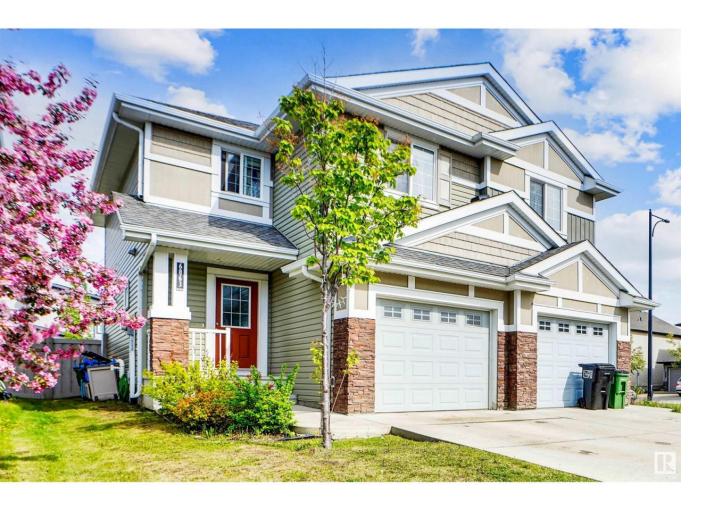

## Edmonton Alberta

\$419,900

Immaculate half duplex in Chappelle, SW Edmonton! This 2-storey home offers over 1300 sqft of living space. It features 3 spacious bedrooms, including a master suite with a walk-in closet and 3pc ensuite. Another full bathroom is upstairs, with a 2pc on the main for guests. The main floor boasts hardwood throughout and a kitchen with a large island and granite countertops. The living room offers plenty of space to relax. The fully finished basement has a large living room, ideal for gatherings. Enjoy the convenience of an attached garage and a large front driveway with ample visitor parking. The massive backyard and back deck are perfect for entertaining or enjoying a quiet coffee. Whether it's your first home, you're downsizing, or seeking an investment, this home truly checks all the boxes! (id:6769)