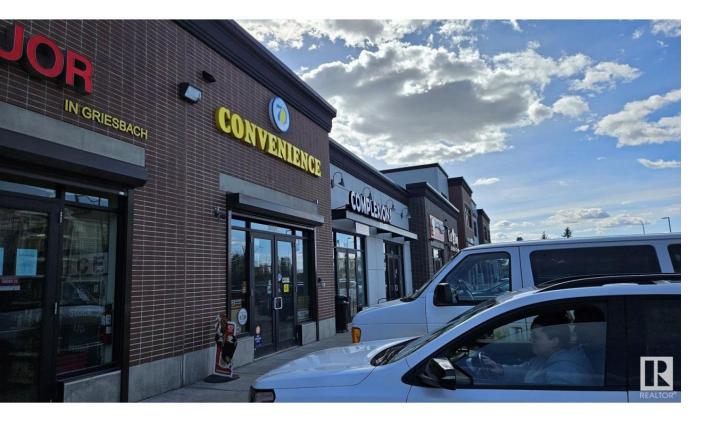

## Edmonton Alberta

\$75,000

Newer convenience store available for sale. This store is located in a community plaza of Griesbach where there are many apartment buildings and some still under construction behind the store. There are many townhouses, duplexes and residential detached homes near to the store, many are still under construction. As you can see the population are still growing at a fast pace around the community. The premises has a newer 7 customer service doors walk-in cooler, slush and coffee machines, three beverage/deli standing coolers, three cigarette display units with secured locks, 43 inch large screen TV and a floor safe. There is an exterior roller shutter shutting down at night to keep your property safe. The value of Leasehold Improvement, walk-in cooler and all the other equipment as seen in the store worth more than the listing price. (id:6769)