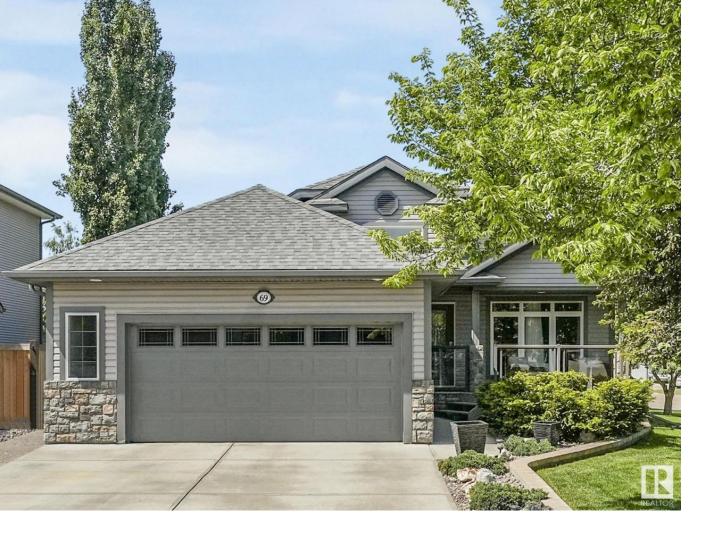

## Spruce Grove Alberta

Amazing Custom built home in Linkside of Spruce Grove. Original Owners of this meticulously maintained home. As you enter you feel the warmth of this home in the open concept bungalow. Spacious LR and kitchen, newer appliances and gleaming HW floors with gas FP in LR, in floor heat in several zones on main floor. 2 good sized bedrooms, main floor laundry room and a bright office compliment the main floor. The lower level was professionally finished with 2 more bedrooms, full bathroom, another office space and a second gas FP, wet bar, and loads of storage space. Outside you will find one of the most beautiful yards on this large corner lot with, built in sprinkler system, front porch and good size back deck. Complete with OS double garage and loads of parking. Close to The Links Golf Course, abundance of walking trails, and easy access to YHT. (id:6769)