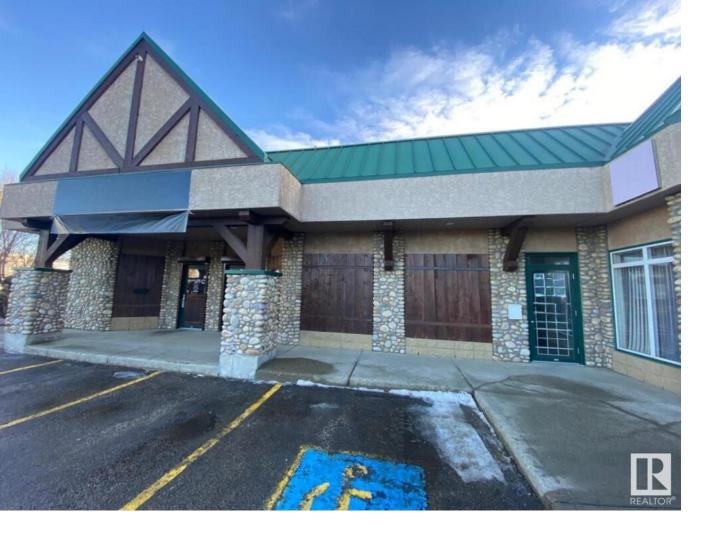

## Edmonton Alberta

\$20

Premium retail space available at the Maple Centre on Argyll. The front retail area is fully built out, offering a 637 sq. ft shop along with a 1190 sq. ft fenced yard. This versatile space is suitable for a range of retail and professional uses. Located with exposure to Argyll Road, just off 75 Street, the site boasts high exposure pylon signage and ample on-site parking. The nearby Valley Line LRT Davies Station and high vehicle traffic in the area enhance accessibility. Surrounding businesses include a dog groomer, beauty salon, and a meat shop. (id:6769)