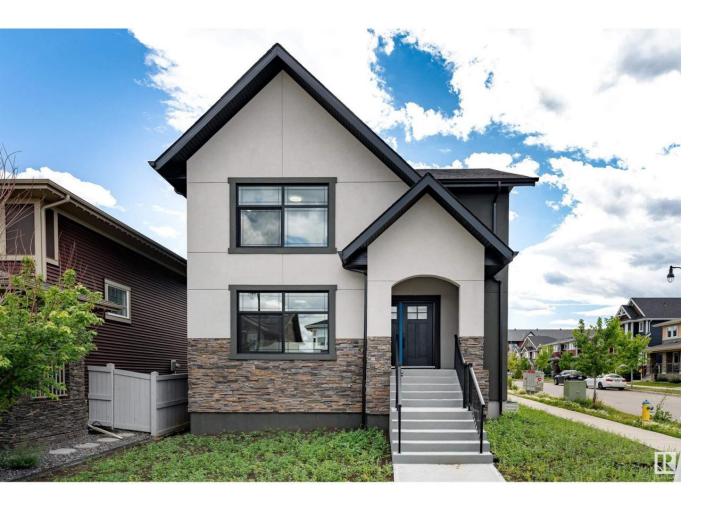

## Edmonton Alberta

\$699,900

An outstanding design. This brand new custom home is absolutely stunning! The attention to detail, & luxury designer finishing's are evident as soon as you step inside. Open concept, high end flooring, exquisite lighting, quartz counters, large chefs kitchen. The bright entry leads through the main level with modern cabinetry, island, sink & large pantry. The living room has an elegant linear fireplace, custom surround & large mudroom with custom cabinets. Main level also features a half bath and attached garage. The upper level is unique & showcases an incredible bonus room perfect for entertaining. 4 additional bedrooms plus a 5pc spa like ensuite. This home features plenty of natural lighting. An absolute must see family home. SEPARATE ENTRANCE to the basement can be turned into a legal suite. Stucco exterior on a corner lot with plenty of parking. Close to Griesbach school and parks. Landscaping, deck, fence all included and turn key ready to go. Make this your home today. (id:6769)