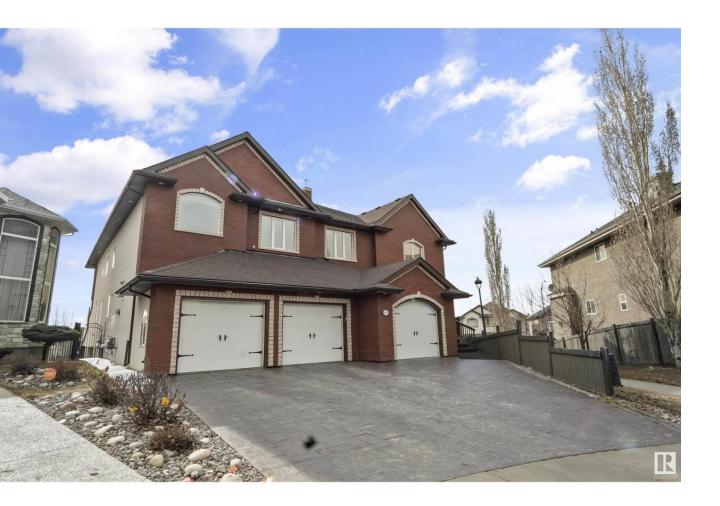

## Edmonton Alberta

\$1,749,900

Indulge in this meticulously designed 2-storey haven, around 6000sqft above grade(approx. living area 8600sqft). Crafted with passion & sophistication, it offers unmatched structural integrity & attention to detail. The awe-inspiring living room, features soaring 18-foot coffered ceilings, a bespoke glass and solid wood staircase & African marble wood flooring. Featuring 7 lavish bedrooms, 6 full baths & 2 half baths, a den, lounge, home office and dual laundry rooms. Entertain with finesse in the family room, boasting a striking feature wall & f/p, leading to a covered deck with its own f/p ideal for outdoor soires. The chef's kitchen is a culinary marvel with an Italian hood fan, top-of-the-line fridge & a massive island leading into a spice kitchen with ample pantry storage. The fully finished WALKOUT BSMT. is an entertainment oasis with a 3way f/p, fitness room, home theatre & access to the landscaped backyard. A kitchenette, powder room, & a bedroom complete this level. A unique Royal experience. (id:6769)