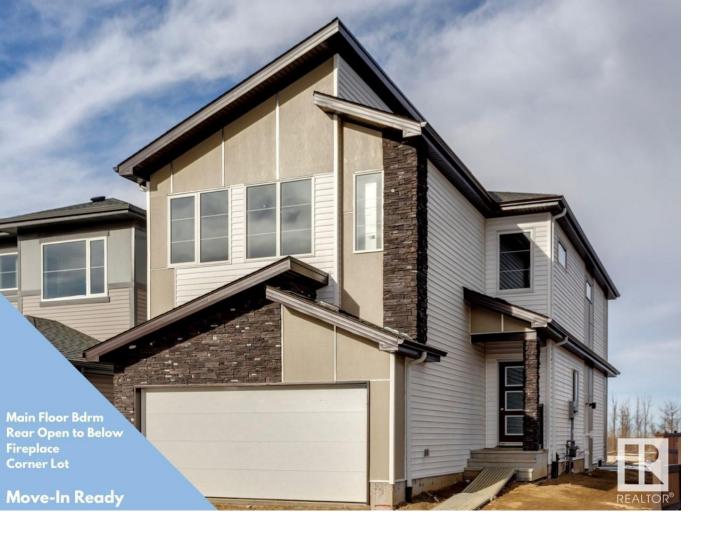

## Edmonton Alberta

\$609,900

The Atlas home is 2211 sq. ft., this Evolve model has everything you want and need in a home. Double attached garage, 9 ft. ceilings on main floor, separate side entrance & Luxury Vinyl Plank Flooring throughout the main floor. Inviting foyer with coat closet and from garage door access there is a mudroom and a convenient full 3 piece bath with walk-in shower. Across the hallway there is a bedroom and from there it opens up to the open concept Nook, Great Room & Kitchen. The highly functional kitchen has generous quartz counter-tops (throughout home) and an island with flush eating ledge. There is also a 48 full height cabinet pantry and pendant & SLD recessed lighting. Great room with fireplace and nook have large windows and a garden door to the back yard. The primary bedroom has dual walk-in closets and a 5-piece ensuite with double sinks, large tub and a walk-in shower w/ glass doors. There is a convenient bonus room & two more comfortable bedrooms. (id:6769)