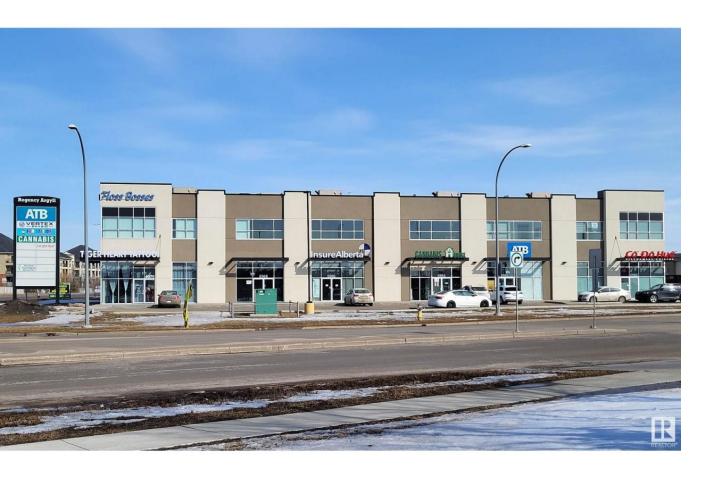

## Edmonton Alberta

\$620,000

Prime retail/office space available immediately for sale/lease in Regency Argyll Plaza, located in a high-traffic area with excellent visibility at the crossing of Argyll Road and 76 Avenue NW, opposite to Pure Casino. The plaza is 80% full. Affordable lease rate, and low common area cost/condo fee, this space is ideal for a wide range of businesses. Ample scrambled parking on site. This location offers easy access to major freeways. This space is fully developed with 2 8x10 offices and 1 10x16 office/ boardroom, a lunch area, and a washroom, finished with carpet and tile flooring. Suitable as a retail business/showroom or any professional office. Please explore the opportunity to establish your business in this prime location. (id:6769)