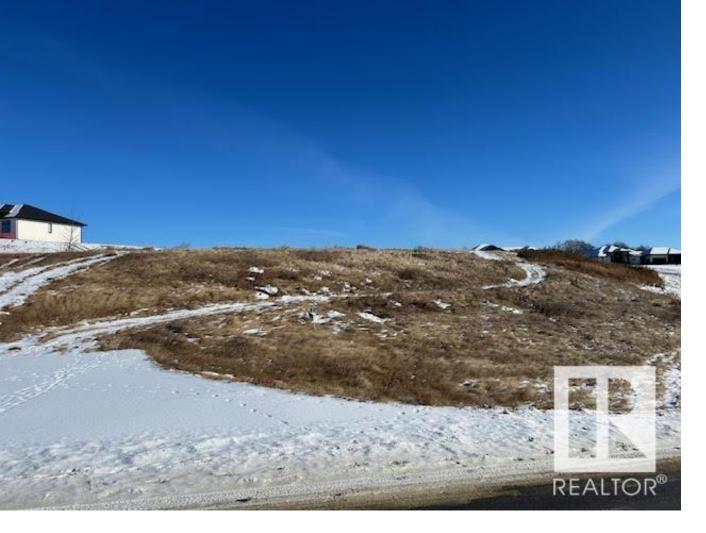

## Rural Parkland County Alberta \$209,000

Come see this beautiful Hills of Twin Lakes lot measuring 2.20 acres for yourself! This is your chance to build your dream home and experience the joy of country living just a mere 10 minutes away from Stony Plain. The lot offers endless possibilities to design and create a perfect oasis. Imagine waking up to picturesque views, surrounded by nature's serenity while still being conveniently close to the amenities of Stony Plain. Don't miss out on this incredible opportunity to turn your dream into a reality. Act fast and secure your piece of paradise today! (id:6769)