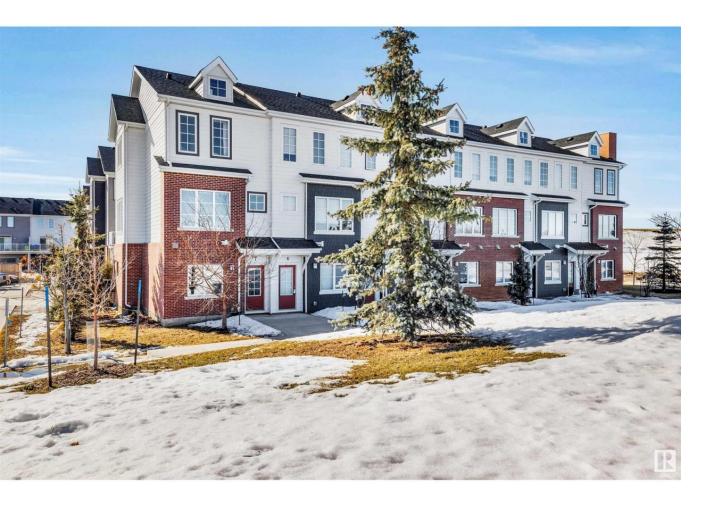

## Edmonton Alberta

Immaculately kept end unit, fronts the park with vast green space, nestled in the community of Griesbach, pride of ownership throughout. This End unit, 3-storey home boasts spacious living across 1,359sqft, featuring 3 bedrooms & room for all. The main floor welcomes you w/ a bright flex room, a half bath & access to your drywalled single attached garage. Heading up the first set of stairs, you'll find an open-concept living space, where the kitchen, dinette and living room flow seamlessly; perfect for entertaining. Primary & 2 additional bedrooms on the upper level offers privacy & tranquility. Features include: S/S appliances, Quartz Countertops, Balcony with gas BBQ hook-up & Upstairs Laundry. Single car garage & titled stall as well as ample Visitor parking for friends/family! All this & minutes away from Schools, Griesbach Village, restaurants/bars, playgrounds, a toboggan hill & so much more. Experience urban living at its finest in this stylish modern home you can call your own, a must see today. (id:6769)