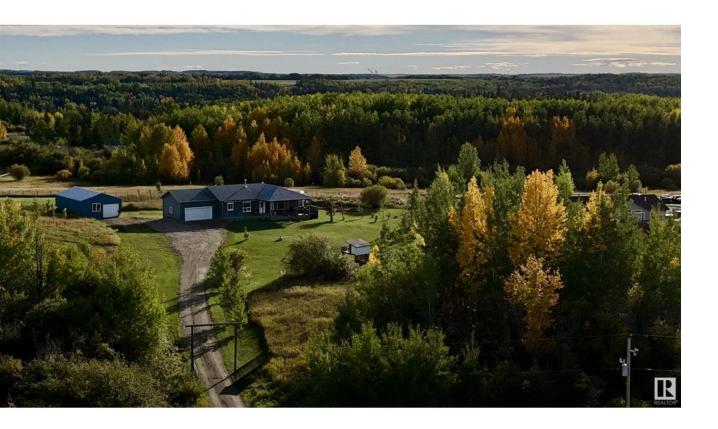

## Rural Parkland County Alberta

\$675,000

Growing weary of the dated & worn acreage market? This is your chance to snag a FRESH & MODERN ACREAGE! Presenting your RIVER VALLEY RETREAT- BUILT IN 2010! Tasteful + FULLY FINISHED w/ NEWER DETACHED SHOP+DOUBLE ATTACHED GARAGE! Welcoming entry features COVERED FRONT VERANDA perfect for the BBQ, smoker and private hot tub. Main floor feat 9 FOOT CEILINGS, 3 FULL BEDROOMS w/ full primary ensuite + MAIN FLOOR LAUNDRY / MUD ROOM. High efficiency furnace, brand new TANKLESS HOT WATER, central vacuum, dual alarm system for both the septic+cistern. FULLY FINISHED BASEMENT also has 9 FOOT CEILINGS, FULL BATH w/ heated floor, 2 more HUGE BEDROOMS & SPACIOUS family room. NEWER 24x40 FINISHED, INSULATED, and HEATED DETACHED SHOP is the HOBBYIST DREAM w/R20 walls + R35 attic! All of this is less than 1/2 a mile from the North Sask river, this 3 acre parcel is located approximately 25 min from SW Edmonton & is perfect for those seeking a MODERN + TASTEFUL ACREAGE boasting PRIVACY & TRANQUILITY! 100% complete! (id:6769)