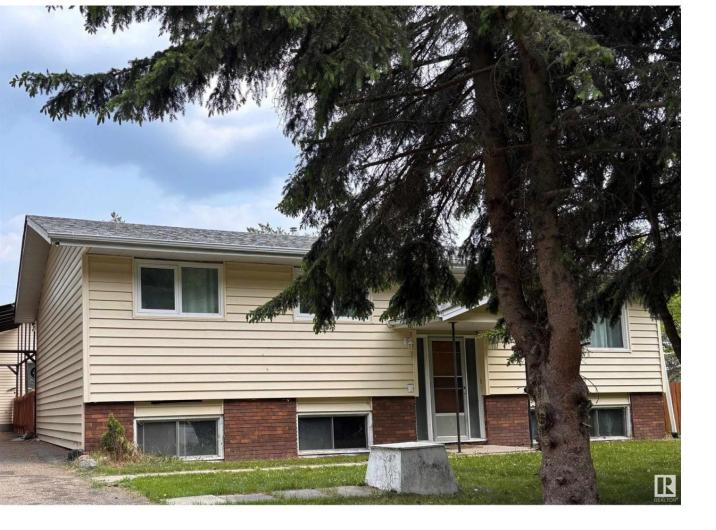

## Rural Strathcona County Alberta

\$399.000

Move to a peaceful community - North Cooking Lake, 23 minutes east of Sherwood Park on WYE Road. This cozy bilevel is 1130 sq ft and has 3 bedroom 1.5 bath bi-and huge shop. Shop has in floor heating and Gas heater. Overhead door is 7 ft 10 inches high by 9 ft 11 inches wide. Shop has a Double carport and covered rear parking. Shop has a new tin roof. Basement is open and ready for your imagination. Laundry was moved to the basement and a larger mudroom was made, but can be moved back easiely. Large deck off of dining area leads to the huge lot and has newer fencing and decking. Shingles are approx. 8 years old on the house and the furnace is a high efficiency. Welcome home! Large deck off of dining area leads to the huge lot and has newer fencing and decking. (id:6769)