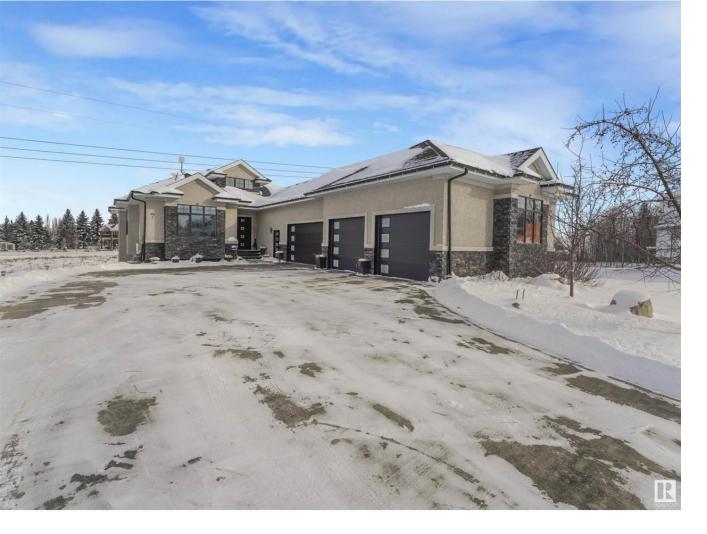

## Rural Parkland County Alberta

\$919,800

Experience luxury living in the serene Park Lane Estates, walking distance to Big Lake, and minutes west of Edmonton. This custom built walkout bungalow is the epitome of elegance & comfort! Situated on half an acre with a 4 car attached garage, this 5 bed 4 bath masterpiece offers modern design, combined with warm and inviting finishes allowing you to enjoy your home year round. The house boasts many features, from the convenience of main floor laundry & walkthrough pantry to mud room, hardwood & tile flooring, coffered ceiling, and to the soaring windows and premium finishes throughout, this home is sure to impress! The open concept dream kitchen, great room with fireplace, and dining room are at the heart of the home, along with a grand primary bedroom with walk-in closet, & ensuite meant for pampering, 2 bedrooms and full bath. The walkout basement hosts 2 additional independent bedrooms and living and entertainment areas, with a wet bar and covered patio, the perfect retreat! Your dream home awaits! (id:6769)