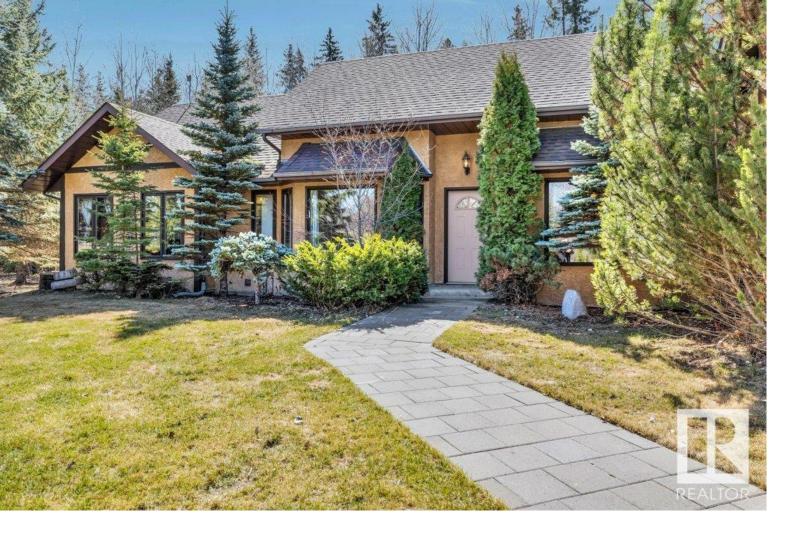

## Rural Parkland County Alberta

\$869,000

This well-loved bungalow, 1829 sq ft, is just 10 minutes from Edmonton and 5 minutes from Devon. The welcoming foyer leads to the dining room and family room with a charming stone-faced fireplace. Down the hallway are 4 cozy bdrms and 2 lushly renovated baths. The updated kitchen offers easy access to laundry & oversized 2 car garage. The bright dinette opens to a rear deck, providing stunning views of a serene ravine. The basement features a large family/games room with an inviting fireplace, bedroom, full bath, flex room, and ample storage for all your treasures. Outside, there's a delightful tea house/gazebo perfect for relaxing afternoons, a soothing hot tub with pergola for unwinding under the stars, and a spacious 24x30 shop for all your creative projects & toys. Extras include new Italian polished floor tile, African Seppel hardwood, Furnace, pressure tank, HWT, adding to the home's warmth and charm. This bungalow is not just a house; it's a place where memories are made and cherished forever. (id:6769)