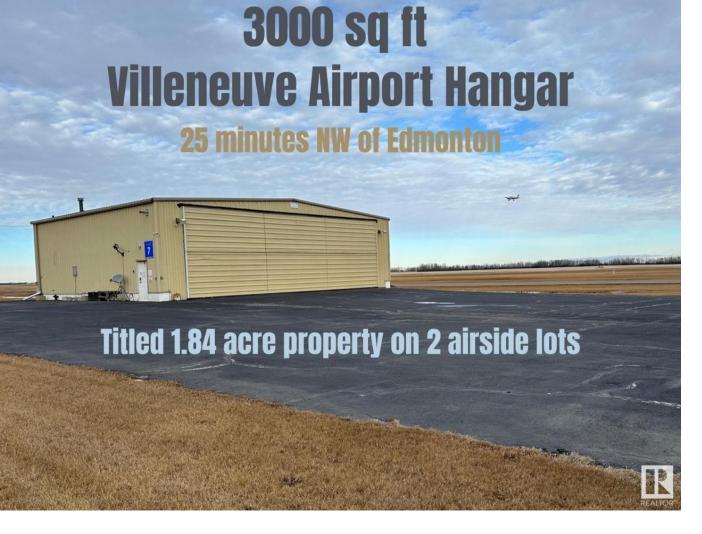

## Rural Sturgeon County Alberta

\$1,780,000

Lots 9 & 10 at the Villeneuve Airport (CZVL) is a titled 1.84 +/- Acre property on two airside lots with a 60x50 hangar structure. Lot 9 is fully serviced & lot 10 is completely undeveloped with no development timeline. Utilities are located in road allowance. Located parallel to Runway 08/26 which has been extended to 5000 ft. Ample space for commercial or larger aircraft operations. Hangar has a newly renovated washroom with shower, 960 sq ft mezzanine and 640 sq ft of office or storage space. Two 40ft radiant heaters with 4 ceiling fans. Current door opening is 50'x12'6 high. Hangar structure can be easily expanded to West & East. Fully fenced and gated with paved parking lot. Lots may be subdivided. 25 mins NW of Edmonton, AB. (id:6769)