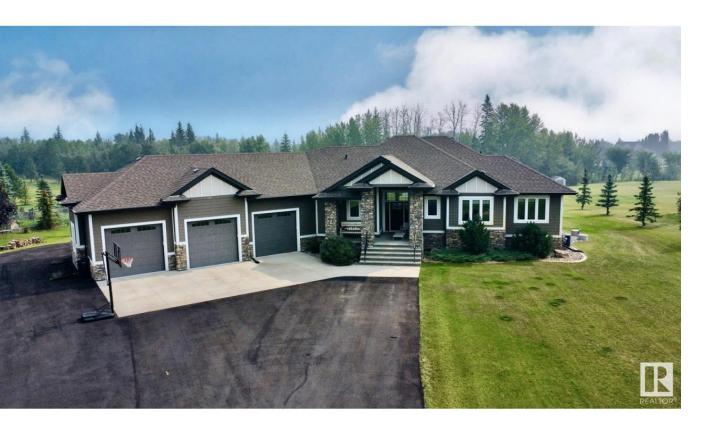

## Rural Parkland County Alberta

\$1,245,000

STUNNING 4 BEDROOM + DEN W/ 5 BATHROOMS AND SEPARATE FITNESS ROOM - WALK-OUT BUNGALOW ON A FULLY LANDSCAPED 1.98 ACRES JUST MINUTES TO SPRUCE GROVE!! Built in 2015 by Taillon Homes this 2,160 sqft home is fully finished, no reno's to be done!! A Chef's dream kitchen with dual ovens, gas range, granite countertops, endless cupboard space with a walk-thru butler's pantry and wine fridge. This property boasts 13' ceilings, huge mudroom, two gas fireplaces, wet bar, central air, hard wood floors, triple pane windows, custom blinds, dual zone furnace, Dura Deck, Astoria Lighting front and back and so much more. Huge 44'X26' heated garage, 13' ceilings with drive-thru bay, 9' doors, floor drains, hot/cold taps, and 2 pc bath - a handyman's dream!! Property has a drilled well. (id:6769)