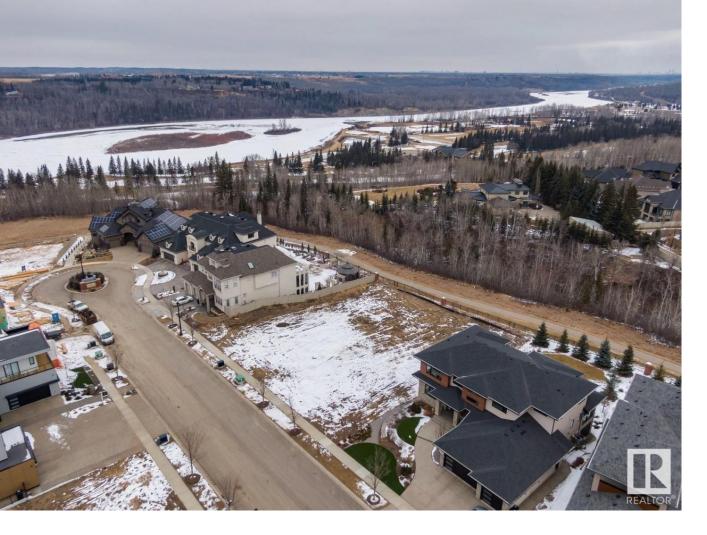

## Edmonton Alberta

\$890.000

Rare Opportunity knocks. Picturesque 11,800+ sqft (0.275 acres) Estate WALKOUT lot backing onto RAVINE. Located in Southwest Edmonton's Keswick neighborhood, THE BANKS is unquestionably the most prestigious & private GATED community. This exclusive address features 23 lots in what will be an enclave of stunning, upscale Estate homes in the \$2.5 Million+ range. An amazing sanctuary environment bordered by Ravine, Environmental Reserve & the spectacular River Valley. Parks, ponds & a multitude of trails are just steps away. Use your own Builder. 3 & 4 car garages, Flat roof, Contemporary, Transitional or Traditional...if you can Dream it, you can Build it. This spectacular serene Country lifestyle is just minutes away to all amenities, shopping, restaurants & the Windermere Golf & CC. Architectural guidelines ensure that only the highest quality is attained for individual residences & overall street appearance. (id:6769)