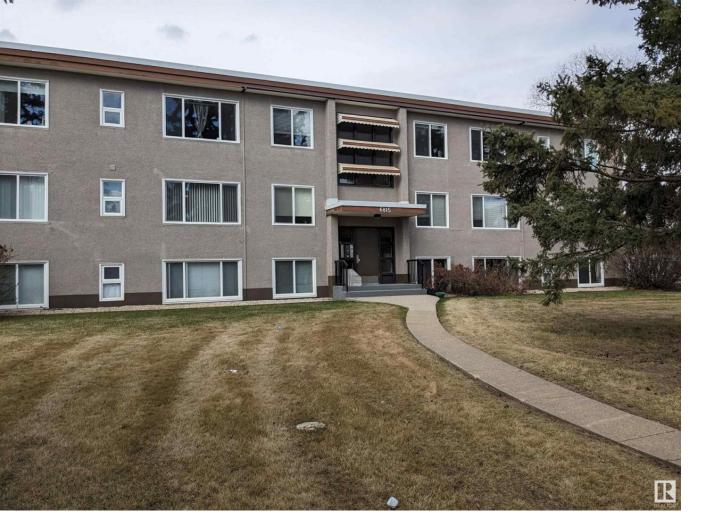

## Edmonton Alberta \$149,000

The perfect investment property located near the LRT, University campus and Whyte Avenue. Small 12 unit building (1 of 2 buildings) situated on a huge lot across from the Parkallen school. Only 4 units per floor, this quiet and private condo features large windows with loads of natural light brightening up the unit. Oversized living room with hardwood floors, white galley kitchen with newer fridge and stove. 4 piece bathroom, large bedroom with double sized closet and a good sized storage room. Updated vinyl windows and exterior, you can tell this is a well looked after complex. Just blocks to the LRT, this is the perfect location and price for students, parents and/or investors. (id:6769)