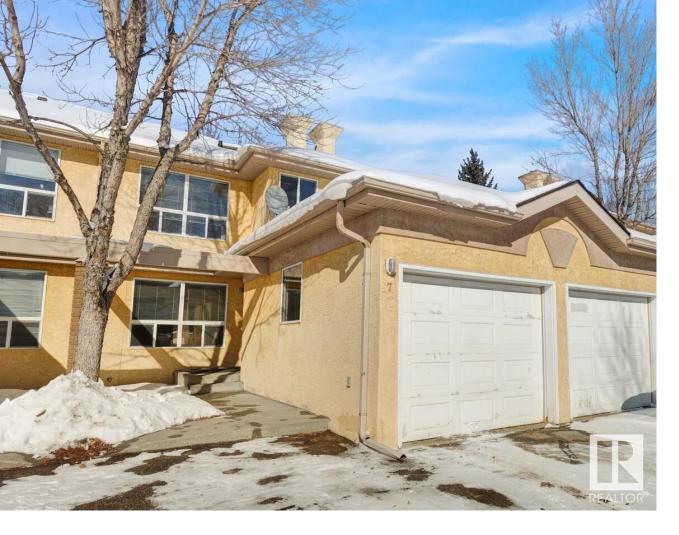

## Sherwood Park Alberta

\$297,500

Nottingham Townhouse fully developed and updated with attached garage! Large sunny kitchen and dining area, comfortable LR with access to a nice patio at the back with large treed private park area. Three bedrooms on upper level with two full bathrooms and laundry. Master bedroom has ensuite bath, bay window and large walk in closet. Fully developed basement with family room, large bedroom and full bath. New roof last summer, flooring, fixtures & other updates. Walking distance to Nottingham Centre Mall, Nottingham Lake Park and playground. Convenient location for all amenities including Schools, Parks and Recreation along with the Strathcona Athletic Park nearby. Discover the Manor in Nottingham this spring! (id:6769)