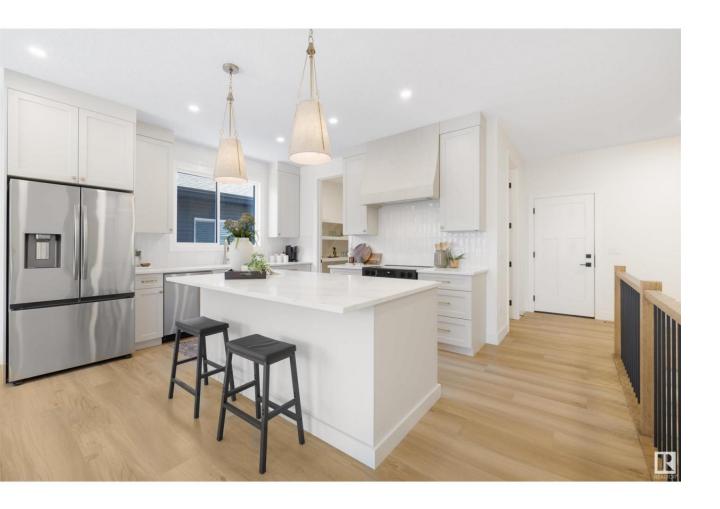

## Spruce Grove Alberta

\$780,000

Discover this stunning Deer Park Estate property, built by HRD Homes, where luxury meets thoughtful design. The main living area is a true masterpiece, featuring a custom Venetian plaster hood fan and a gas fireplace framed by stone and a classic oak mantel. The living room offers unique arched drywall nooks, complete with built-in cabinets and floating shelves, creating a cozy yet elegant space. The primary bedroom boasts a custom-designed feature wall, adding a touch of sophistication. With one bedroom plus a den/bedroom on the main floor, this home is as functional as it is stylish. The triple car garage is heated and equipped with a floor drain, as well as hot and cold hose bibs--perfect for year-round convenience. With a spacious finished basement, this home is ready to meet all your needs. (id:6769)