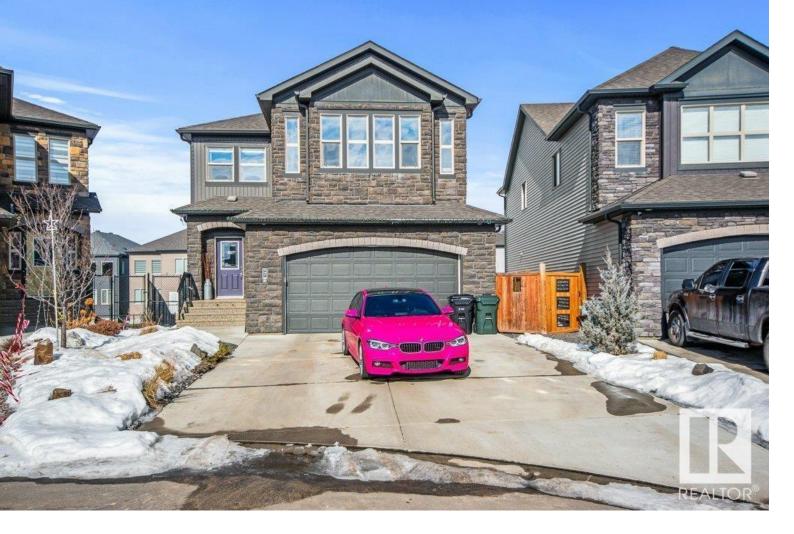

## Spruce Grove Alberta \$650,000

Your family will LOVE it here! 2456sf+ fully finished basement home in the desirable Greenbury community located steps to Jubilee Park is waiting for its new family. 2014 built home with A/C is located on a pie lot and has been impeccably maintained. Spacious main floor with mud room & walkthru pantry off garage and well appointed kitchen with MASSIVE island with tons of storage. Dining fits family sized table for hosting holiday dinners, and livingroom is cozy with stone faced gas fireplace. Upstairs is large bonus room w/vaulted ceiling, 2 good sized beds, 4 pce main bath, laundry room w/sink, PLUS stunning primary suite! Ensuite of dreams with a double sided gas fireplace, soaker tub, tiled shower, his & hers vanities and a walk-in closet with built-ins.Main & upper floors have built in speaker system! Basement with large windows is recently finished with a family room, 4th bed, 3 piece bathroom and office space. Yard has fenced in dog run that goes into garage and a HUGE deck with pergola. (id:6769)