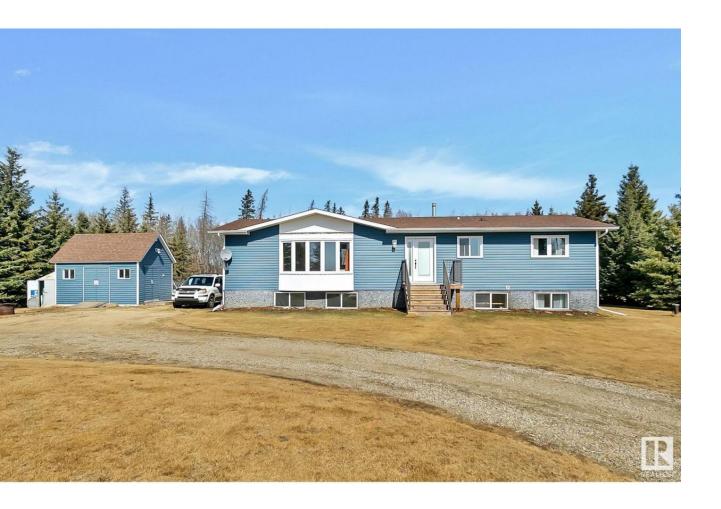

## Rural Sturgeon County Alberta

\$449,900

Loads of country charm with plenty of modern conveniences! Over 1400 sq ft plus the partially developed basement on this 3+2 bedroom bungalow in Shil Shol Estates. Just 20 minutes west of St. Albert you'll find this picture perfect setting. Walk in the door to the open floorplan. Huge living room with plenty of space to entertain family & friends. Great south & west facing windows bring in loads of natural light. Open kitchen with nice big island is the perfect place to prep. Loads of pantry storage too! The cute dining area is perfect for your nightly family dinners! Head down the hallway to the master bedroom with room for furniture, his & hers closets and a 2pc bath. Across the hall you'll find 2 more bedrooms and another 4pc bath as well. Head downstairs to the massive family room. 2 more bedrooms, room for another bathroom and loads of storage. NEW decks, siding, windows & roof! Sitting on 1.28 acres you've got plenty of room to build a garage. Trees behind & fields in front all on paved roads!!! (id:6769)