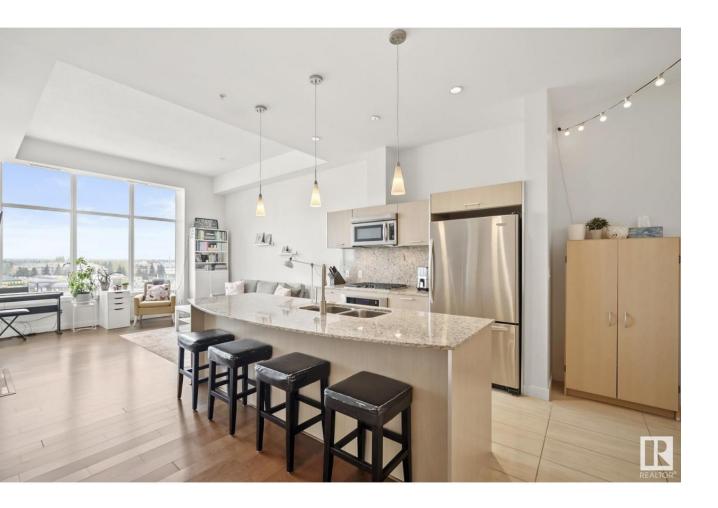

## Edmonton Alberta

\$255,000

Welcome to One Century Park in Ermineskin! Steps from the LRT, bus, restaurants, grocery stores, banks, the YMCA, & shops. Easy access to the Henday & Whitemud makes commuting a breeze. This top-floor, open-concept 1-bedroom condo features a stunning wall of floor-to-ceiling windows, flooding every corner with natural light. High-end finishes include tile flooring, hardwood, carpet, granite counters, stainless steel appliances (including a gas stove top), & central A/C. There is a dining area, and the kitchen has an expansive eat-in bar. Tastefully decorated in light, neutral tones with a touch of style, the condo has an electric fireplace in the spacious living room for cozy evenings. Storage is ample with large closets, numerous kitchen cupboards & drawers, plus a storage locker. The bathroom will blow you away with beautiful tiling, a separate shower, & a tubbringing the spa experience home. Enjoy the large balcony, underground parking, & storage cage. Kick off your shoes; youre home! (id:6769)