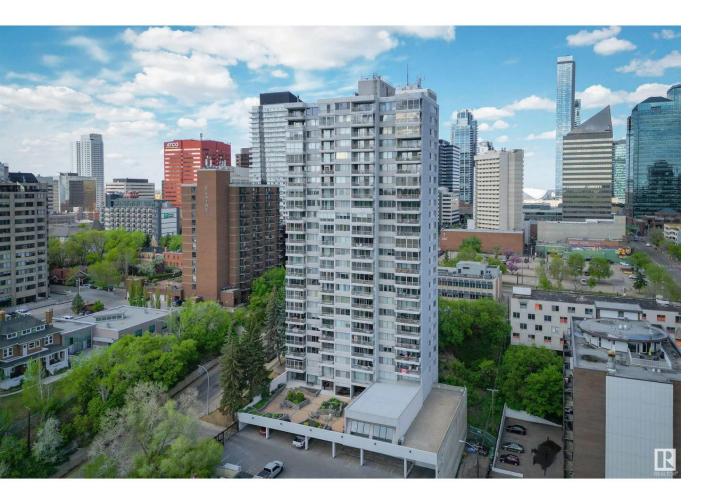

## Edmonton Alberta

SPECTACULAR RIVER VALLEY VIEW from this COMPLETELY RENOVATED 1394 sq.ft. 2 bedroom 2 bathroom condo in VALLEY TOWERS with high end finishes throughout. This modern design features an open layout with a Chef's Dream kitchen open to the living area with white cabinetry, quartz counters, stainless steel appliances, eating island, engineered hardwood flooring. Electric linear fireplace in the living room, built-in cabinets & access to the south facing balcony. Quartz counters in the bathrooms. The 2nd bedroom is next to the main 3 piece bathroom with a large walk-in shower & the primary suite has east windows, walk-in closet & a 4 piece bathroom. The condo fees include all utilities, cable TV & amenities which include the fitness room, indoor pool, hot tub, sauna, steam room, social room, workshop, outdoor courtyard & visitor parking. TITLED UNDERGROUND PARKING & an extra storage locker. Conveniently located close to the LRT, Downtown, Ice District & river valley trails. Shows very well! (id:6769)