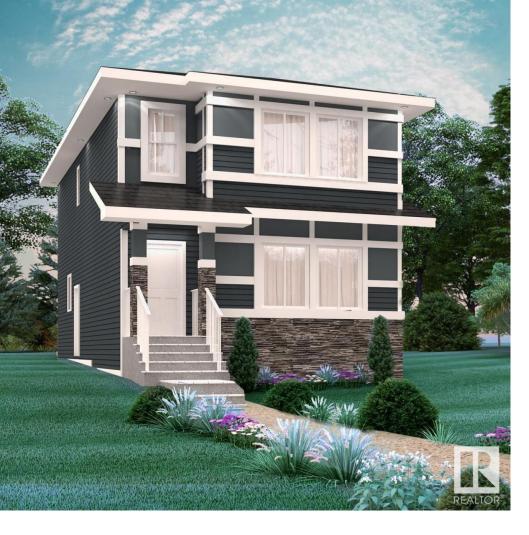

## Edmonton Alberta

\$409,900

Crystallina Nera is rooted in natural beauty. A lush forest and a stormwater pond surrounded by paved walking trails are ideal for nature lovers. You will always be minutes away from the rest of Edmonton with the Anthony Henday, 82nd Street and Yellowhead Trail nearby. Poplar Lake, parks and future schools are all within walking distance. This amazing new home, 'The Drake' offers approx. 1594 SQFT of living space and features a semitraditional floor plan with a large living area, spacious eat-in kitchen and a den just off the kitchen, plus separate entry. Upstairs you'll enjoy added space with a large bonus room, 3 well-appointed bedrooms including a primary suite designed with two in mind! \*\*PLEASE NOTE\*\* PICTURES ARE OF SHOW HOME/RENDERINGS; ACTUAL HOME, PLANS, FIXTURES, AND FINISHES MAY VARYANDARE SUBJECT TO AVAILABILITY/CHANGES WITHOUT NOTICE\*\* (id:6769)