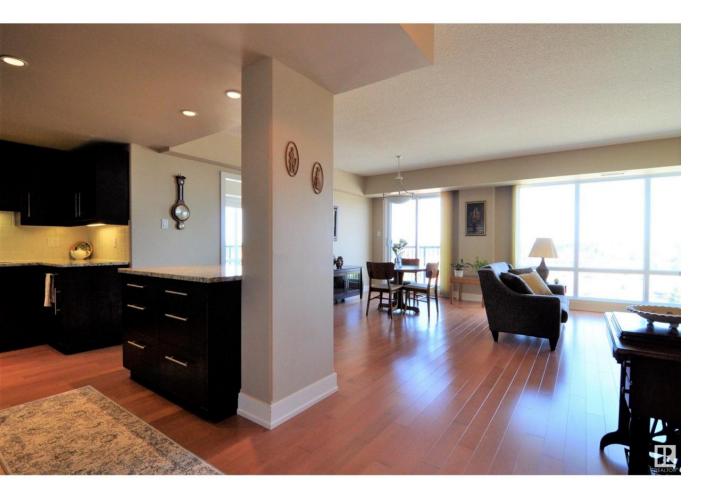

## Edmonton Alberta

\$369,900

Perfect size and layout for those wishing to downsize but still have ample space. This 2 bedroom, 2 bath CORNER unit is 1058sqft & offers all kitchen appliances (fridge, stove, dishwasher, microwave hood fan); engineered wood flooring; granite countertops; tile backsplash; garburator; maple cabinets with under cabinet lighting; pantry; In-suite laundry; large windows complete with blinds; and wrap-around balcony with spectacular views to the east & north to downtown. A titled underground parking stall comes included as well. Condo Fee includes all utilities - heat, a/c, water/sewer, power & Shaw Classic Cable! All residents have access to the guest suite, roof top patio, chapel & social room. This Adult community offers special features such as access to HomeCare onsite and Dining services (dine in or meal delivery). Other options available are onsite housekeeping and maintenance repair. The building is conveniently located to shopping, restaurants, transportation, rec center and Millwoods Park. (id:6769)