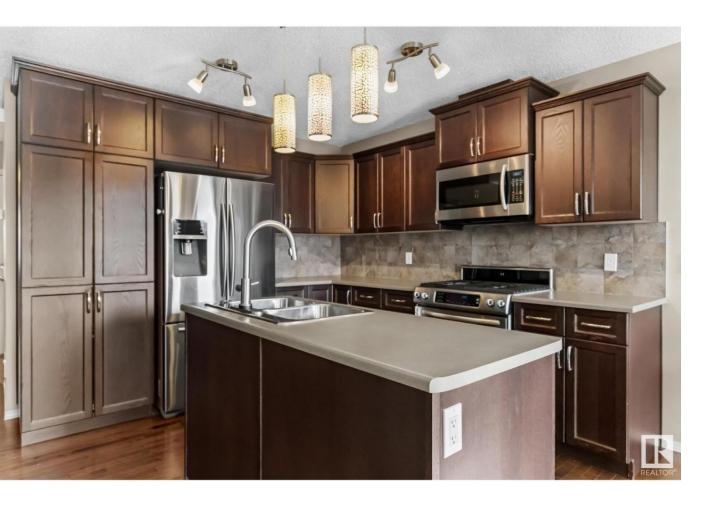

## Edmonton Alberta

\$399,900

Welcome to Chappelle! This beautiful half duplex, has warm rich tones with a great layout! With 1451 sq ft, the main floor has a functional open concept with island, lots of cabinet space, pantry and a gas stove. Cozy up with a hot cup of coffee in the morning by the stunning gas fireplace! Harwood and tile cover the main floor, with the half bath tucked away for added privacy! The primary bedroom is spacious (fits a king bed comfortably) has a large walk in closet, and 4pc ensuite! The laundry is upstairs for added convenience, with a 4pc main bath and two more spacious bedrooms. The fully fenced back yard has privacy, with an expansive deck that is south facing...sunshine all day long! The deck also has a rolling gate to keep the little ones secure. There is also a fire pit to enjoy the summer evenings. Located just off 41 Ave, this property has easy access to Hwy 2 and the airport! It is also close to amenities, daycares, and parks. A must see! (id:6769)