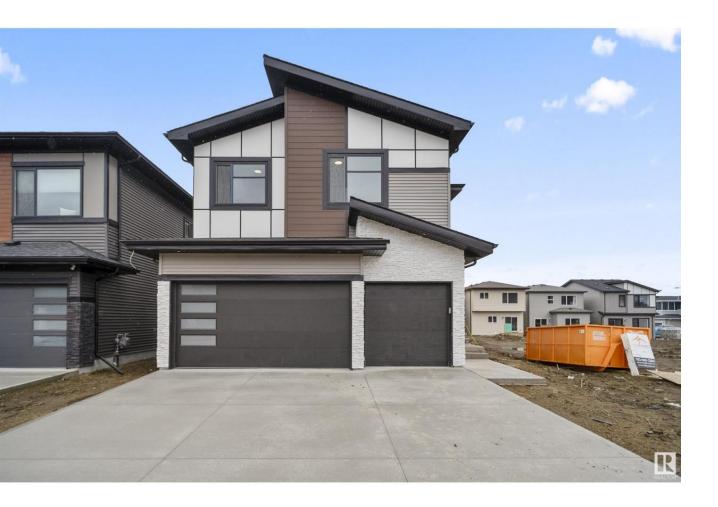

## Edmonton Alberta

\$979,000

Welcome to Singh Builder's BRAND-NEW GRACE model. This model incorporates the idea of a triple +tandem car garage. A distinctive layout offering 5 bedrooms and 4 full baths. Highlighting this home's excellent characteristics, you walk into unique foyer which lead you to a mudroom, a full bed & a beautifully designed full bath with antique wallpaper and vessel sink. A GREAT ROOM, warm & welcoming area that perfectly captures the open to below concept with up to ceiling tiled feature wall with an electric fireplace. A spacious dining area with a view of the extended kitchen & a coffee bar. The walkthrough SPICE KITCHEN that every home needs. A thoughtfully designed 2nd floor offers 4 bedrooms, an elegant ensuite with makeup desk, a differently designed Jack & Jill bathroom, a common, a bonus room with a lovely accent wall that add to its individuality. A side entrance with a potential for further basement suite. Close to major amenities and walking distance to K-9 School. This home is definitely a must see. (id:6769)