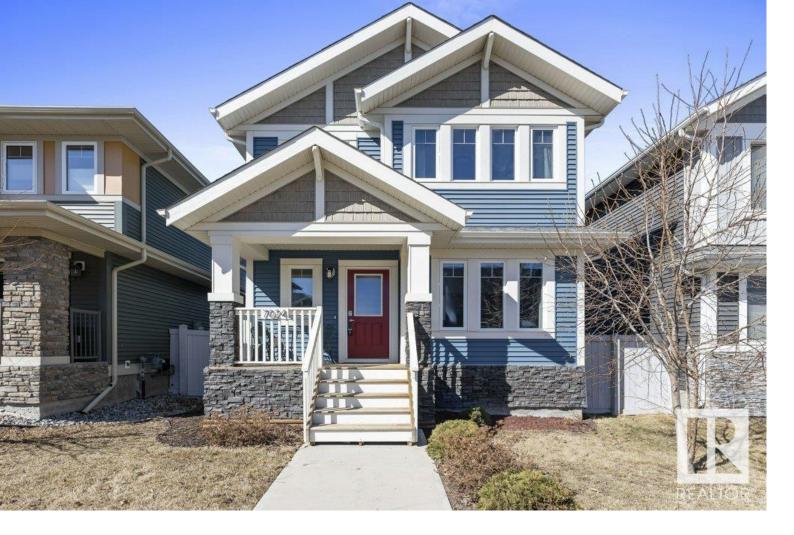

## Edmonton Alberta

\$549,900

Welcome to this IMMACULATE almost 1900 sq ft two storey in sought after Griesbach! The main floor is bright and open with 9' ceilings and vinyl plank flooring throughout! This functional layout offers a main floor front DEN, UPGRADED KITCHEN with additional cupboards, QUARTZ counter tops, stainless steel appliances, tile backsplash and pot lighting, spacious dining area and large great room. Upstairs there are 3 bedrooms, SECOND FLOOR LAUNDRY ROOM and a main 4pce bathroom. The primary bedroom has a WALK IN CLOSET and an amazing 4pce ENSUITE with a CUSTOM OVERSIZED shower. This MOVE IN READY property has an extended back deck, DOUBLE DETACHED GARAGE and is fully landscaped and fenced! Easy access to downtown, the Garrison and all amenities! (id:6769)